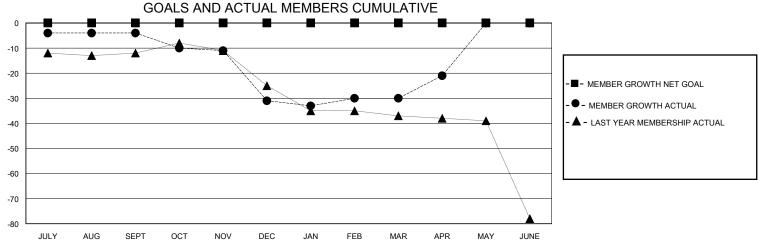

## District 121

Results as of: 5/31/2020

| GMT:                  |               | GMT CA    |               |                       |                         |                         |                                                    |  |
|-----------------------|---------------|-----------|---------------|-----------------------|-------------------------|-------------------------|----------------------------------------------------|--|
|                       | Club          | s         |               | Members               |                         |                         |                                                    |  |
| RESULTS FOR 2019-2020 |               |           |               | RESULTS FOR 2019-2020 |                         |                         |                                                    |  |
| QUARTER               | NEW CLUB GOAL | NEW CLUBS | DROPPED CLUBS | QUARTER MEN           | MBER GROWTH NET<br>GOAL | MEMBER GROWTH<br>ACTUAL | DROPPED<br>MEMBERS ACTUAL<br>(including transfers) |  |
| JULY/AUG/SEPT         | 0             | 0         | 1             | JULY/AUG/SEPT         | 0                       | 6                       | 9                                                  |  |
| OCT/NOV/DEC           | 0             | 0         | 1             | OCT/NOV/DEC           | 0                       | 11                      | 36                                                 |  |
| JAN/FEB/MAR           | 0             | 0         | 0             | JAN/FEB/MAR           | 0                       | 11                      | 10                                                 |  |
| APR/MAY/JUNE          | 0             | 0         | 0             | APR/MAY/JUNE          | 0                       | 18                      | 3                                                  |  |